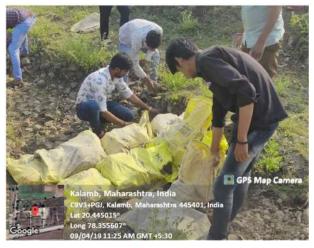

## Painting Trees with Natural Fungicide and Tree Tagging Drives in Nearby Village (2022-23)

Indira Mahavidyalaya, Kalamb, initiated painting trees with natural fungicide and tree tagging drives in a nearby village. Students and volunteers diligently applied natural fungicide to trees, protecting them from diseases and promoting their health. Additionally, trees were tagged with informative labels to raise awareness about their significance and encourage community involvement in their care. These efforts aimed to enhance the vitality of the local ecosystem and foster a deeper connection between villagers and their natural surroundings.

• Event: Tree Painting and Tagging Drive

Date: October 11, 2022
Location: Kalamb Outskirts.
Participants: 30 Students.