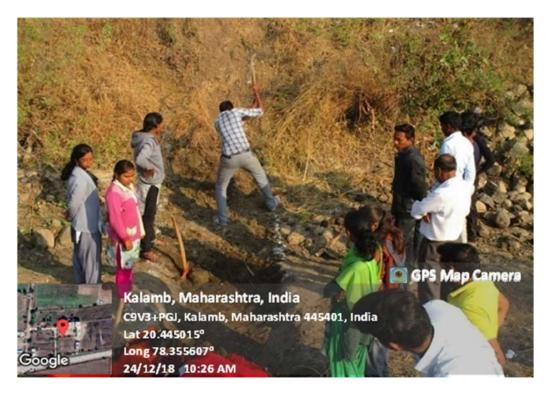

## **Achievements Report 2018-19**

- Water Crisis Management:
  - Construction of Bunds and Dams:
    - Built bunds and dams in water-scarce areas to enhance water retention.
    - Engaged local communities in construction efforts.
    - Conducted impact assessments to monitor groundwater levels post-construction.
  - Outcomes:
    - Improved groundwater recharge, enhancing water availability for agriculture and households.
    - Reduced water scarcity and supported sustainable water management practices.
- Tree Plantation:
  - Mega Tree Plantation Drive:
    - Planted over 10,000 trees in collaboration with the Forest Department and local villagers.
    - Focused on native species to support local biodiversity and reduce soil erosion.
  - Outcomes:
    - Enhanced biodiversity and air quality.
    - Reduced soil erosion and improved ecological balance.

## **Programs and Actions Taken:**

- 1. Bund Construction to Overcome Water Crisis
  - Actions Taken:
    - Constructed bunds in water-scarce areas to improve water retention.
    - Engaged local communities in the planning and construction process.
    - Conducted an impact assessment to monitor groundwater levels post-construction.
  - Outcomes:
    - Enhanced groundwater recharge.
    - Improved water availability for agriculture and household use.
- 2. Report of Construction of Bunds & Dams
  - o Actions Taken:
    - Developed and implemented plans for bunds and small dams in collaboration with the Forest Department.
    - Conducted community meetings to educate on the benefits of water conservation structures.
  - Outcomes:
    - Increased water storage and reduced runoff.
    - Strengthened community awareness and participation in water management.
- 3. Mega Tree Plantation
  - o Actions Taken:
    - Planted 10,000 trees in collaboration with the Forest Department and local villagers.
    - Focused on native species to improve local biodiversity and reduce soil erosion.
  - Outcomes:
    - Improved local biodiversity.
    - Contributed to carbon sequestration and enhanced green cover.
- 4. Construction of Makeshift Dams
  - Actions Taken:
    - Built makeshift dams to manage seasonal rainwater effectively.
    - Provided training on construction and maintenance to local villagers.
  - Outcomes:
    - Improved rainwater harvesting capabilities.
    - Reduced soil erosion and increased water availability.