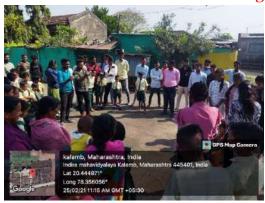

## Painting Trees with Natural Fungicide and Tree Tagging Drives in Nearby Village (2022-23)

Indira Mahavidyalaya, Kalamb, initiated painting trees with natural fungicide and tree tagging drives in a nearby village. Students and volunteers diligently applied natural fungicide to trees, protecting them from diseases and promoting their health. Additionally, trees were tagged with informative labels to raise awareness about their significance and encourage community involvement in their care. These efforts aimed to enhance the vitality of the local ecosystem and foster a deeper connection between villagers and their natural surroundings.

• Event: Tree Painting and Tagging Drive

Date: October 11, 2022
Location: Kalamb Outskirts.
Participants: 30 Students.