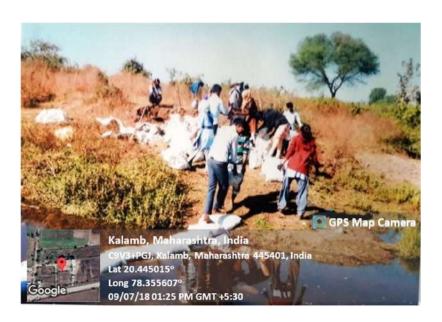

## Painting Trees with Natural Fungicide and Tree Tagging Drives in Nearby Village (2022-23)

Indira Mahavidyalaya, Kalamb, initiated painting trees with natural fungicide and tree tagging drives in a nearby village. Students and volunteers diligently applied natural fungicide to trees, protecting them from diseases and promoting their health. Additionally, trees were tagged with informative labels to raise awareness about their significance and encourage community involvement in their care. These efforts aimed to enhance the vitality of the local ecosystem and foster a deeper connection between villagers and their natural surroundings.

• Event: Tree Painting and Tagging Drive

Date: October 11, 2022
Location: Kalamb Outskirts.
Participants: 30 Students.