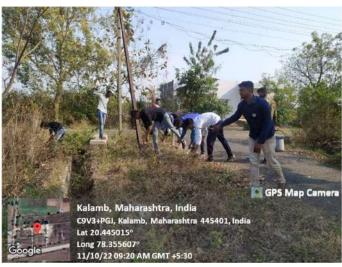

## Painting Trees with Natural Fungicide and Tree Tagging Drives in Nearby Village (2022-23)

Indira Mahavidyalaya, Kalamb, initiated painting trees with natural fungicide and tree tagging drives in a nearby village. Students and volunteers diligently applied natural fungicide to trees, protecting them from diseases and promoting their health. Additionally, trees were tagged with informative labels to raise awareness about their significance and encourage community involvement in their care. These efforts aimed to enhance the vitality of the local ecosystem and foster a deeper connection between villagers and their natural surroundings.

• Event: Tree Painting and Tagging Drive

Date: October 11, 2022
Location: Kalamb Outskirts.
Participants: 30 Students.