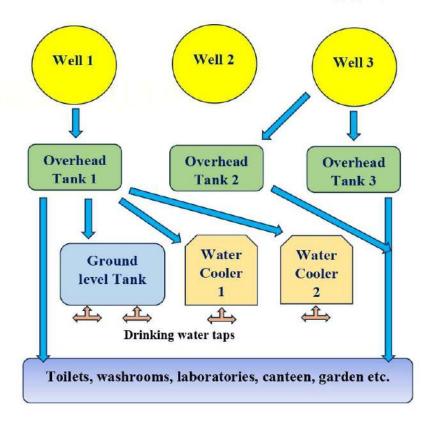

## Water Harvesting:

- Continued maintenance and optimization of water harvesting systems.
- Regular monitoring of water usage and conservation efforts.