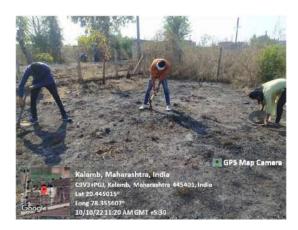

## Painting Trees with Natural Fungicide and Tree Tagging Drives in Nearby Village (2022-23)

Indira Mahavidyalaya, Kalamb, initiated painting trees with natural fungicide and tree tagging drives in a nearby village. Students and volunteers diligently applied natural fungicide to trees, protecting them from diseases and promoting their health. Additionally, trees were tagged with informative labels to raise awareness about their significance and encourage community involvement in their care. These efforts aimed to enhance the vitality of the local ecosystem and foster a deeper connection between villagers and their natural surroundings.

• Event: Tree Painting and Tagging Drive

Date: October 11, 2022
Location: Kalamb Outskirts.
Participants: 30 Students.