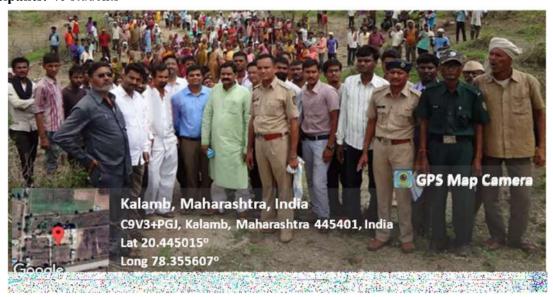

## Painting Trees with Natural Fungicide and Tree Tagging Drives in Nearby Village (2022-23)

Indira Mahavidyalaya, Kalamb, initiated painting trees with natural fungicide and tree tagging drives in a nearby village. Students and volunteers diligently applied natural fungicide to trees, protecting them from diseases and promoting their health. Additionally, trees were tagged with informative labels to raise awareness about their significance and encourage community involvement in their care. These efforts aimed to enhance the vitality of the local ecosystem and foster a deeper connection between villagers and their natural surroundings.

• Event: Tree Painting and Tagging Drive

Date: October 11, 2022
Location: Kalamb Outskirts.
Participants: 30 Students.