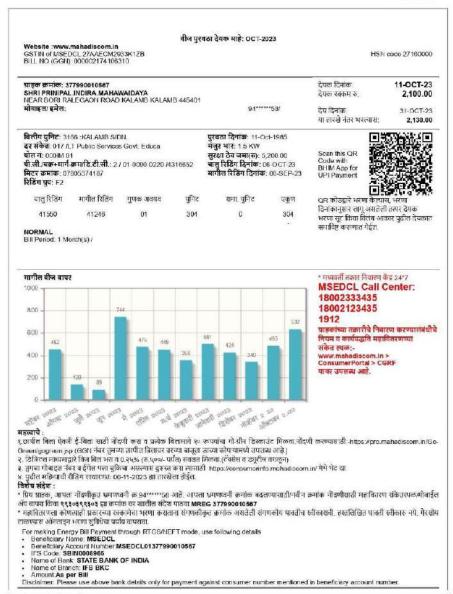

PART II - ENERGY AUDIT

| For 10<br>months | 28600 | -   | -       | -      | Total  | 4432 |
|------------------|-------|-----|---------|--------|--------|------|
| Feb. 2023        | 3010  | 353 | 1593.18 | 676.35 | 90.18  | 501  |
| Jan. 2023        | 2590  | 353 | 1348.32 | 572.40 | 76.32  | 424  |
| Dec. 2022        | 2150  | 353 | 1081.20 | 459.0  | 61.20  | 340  |
| Nov. 2022        | 2940  | 353 | 1542.13 | 654.75 | 87.30  | 485  |
| Oct. 2022        | 3700  | 353 | 2009.76 | 856.20 | 113.76 | 632  |
| Sept. 2022       | 2700  | 353 | 1411.92 | 599.40 | 79.95  | 444  |





14 GREEN/ENVIRONMENT AUDIT REPORT OF INDIRA MAHAVIDYALAYA BY GREEN ENERGY SOLUTIONS, MAH 4211 PART II - ENERGY AUDIT

10/2523, 9:04 PM LT E-BII



#### महाराष्ट्र स्टेट इलेक्ट्रिसटी डिस्ट्रीब्यूशन कंपनी लि.





https://wss.mahadiscom.in/wss/wss

1/4



As per the above tables and graphs, the average monthly Electricity Consumption is 201.5 units in 2020-21, 219.3 in 2021-22, 443.2 in 2022-23 per month, and The Average Monthly Electricity Bill is Rs. 1770 in 2020-21, Rs. 1340 in 2021-22, Rs. 2860 in 2022-23. There are slight fluctuations in Electricity Consumption in college. The use of electricity during 2022-23 is increased as compared to previous two years. As per the data for 2022-23, during June, July and October months the consumption of electricity is above average whereas during April and December it is below average. Rest months' consumption is at average level. An initiative is taken the college to conversion to LED light for reducing the total electricity consumption.

## **Best Pract