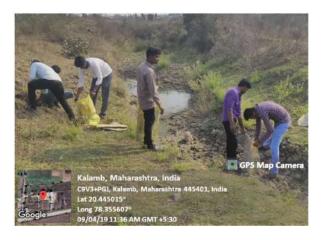

## Painting Trees with Natural Fungicide and Tree Tagging Drives in Nearby Village (2022-23)

Indira Mahavidyalaya, Kalamb, initiated painting trees with natural fungicide and tree tagging drives in a nearby village. Students and volunteers diligently applied natural fungicide to trees, protecting them from diseases and promoting their health. Additionally, trees were tagged with informative labels to raise awareness about their significance and encourage community involvement in their care. These efforts aimed to enhance the vitality of the local ecosystem and foster a deeper connection between villagers and their natural surroundings.

• Event: Tree Painting and Tagging Drive

Date: October 11, 2022
Location: Kalamb Outskirts.
Participants: 30 Students.