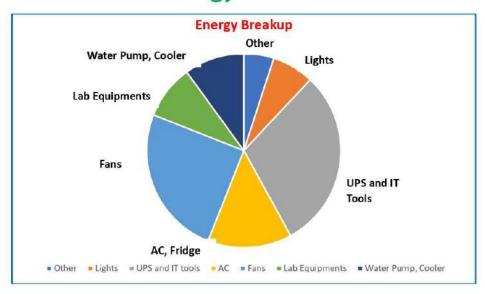

#### **Energy Efficiency Measures:**

- Implemented additional energy efficient technologies and equipment where feasible.
- Conducted energy audits to identify areas for further optimization and efficiency improvements.

## **Enhanced Energy Efficiency:**

- Implementation of energy efficient measures resulted in decreased energy consumption and lower carbon emissions.
- Optimization of lighting and equipment usage maximized energy savings and reduced operational costs.