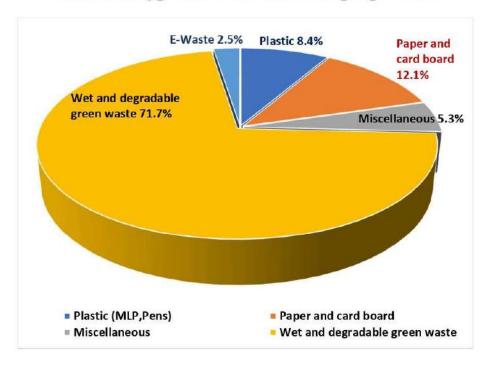

| 3  |
| 10 | What is the provision to dispose of laboratory waste and culture?             | Solid waste is being packaged safely in sturdy bags. Bulk liquids are collected in containers, decontaminated, and then safely discharged into the sewer system. Also, there is a GI pipe connected for this in Chemistry laboratory. | 6  |
|    |                                                                               | Marks obtained                                                                                                                                                                                                                        | 63 |

# Different types of waste and their proportion



### Findings of Waste management:

The college campus was generally found to be clean during the audit period. Due to dustbins placed at various sources of waste generation, there was no waste seen inside the building or the premises. Most of the dry waste like paper, cardboard and the electronic waste is stored and handed over to a vendor/scrap dealer which is a good practice. However, the biological waste, that is food waste from the canteen and from the tiffin of staff members is sometimes being disposed off in the constructed cement bins of the college. It eventually gets mixed with other waste and it ultimately results in foul smell and pollutes the environment.

#### Recommendations:

- Waste must be properly segregated to make sure that the dry and wet waste are not mixed.
- Since