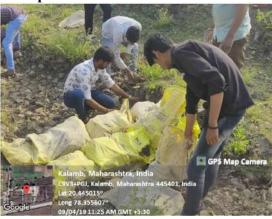

## Painting Trees with Natural Fungicide and Tree Tagging Drives in Nearby Village (2022-23)

Indira Mahavidyalaya, Kalamb, initiated painting trees with natural fungicide and tree tagging drives in a nearby village. Students and volunteers diligently applied natural fungicide to trees, protecting them from diseases and promoting their health. Additionally, trees were tagged with informative labels to raise awareness about their significance and encourage community involvement in their care. These efforts aimed to enhance the vitality of the local ecosystem and foster a deeper connection between villagers and their natural surroundings.

• Event: Tree Painting and Tagging Drive

Date: October 11, 2022
Location: Kalamb Outskirts.
Participants: 30 Students.