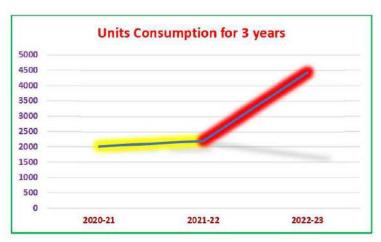

#### **Energy Efficiency Measures:**

- Implemented additional energy efficient technologies and equipment where feasible.
- Conducted energy audits to identify areas for further optimization and efficiency improvements.

## **Enhanced Energy Efficiency:**

- Implementation of energy efficient measures resulted in decreased energy consumption and lower carbon emissions.
- Optimization of lighting and equipment usage maximized energy savings and reduced operational costs.