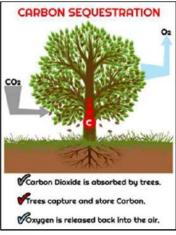

## **Programs and Actions Taken:**

- 1. Bund Construction to Overcome Water Crisis
  - Actions Taken:
    - Constructed bunds in water-scarce areas to improve water retention.
    - Engaged local communities in the planning and construction process.
    - Conducted an impact assessment to monitor groundwater levels post-construction.
  - Outcomes:
    - Enhanced groundwater recharge.
    - Improved water availability for agriculture and household use.
- 2. Report of Construction of Bunds & Dams
  - o Actions Taken:
    - Developed and implemented plans for bunds and small dams in collaboration with the Forest Department.
    - Conducted community meetings to educate on the benefits of water conservation structures.
  - Outcomes:
    - Increased water storage and reduced runoff.
    - Strengthened community awareness and participation in water management.
- 3. Mega Tree Plantation
  - o Actions Taken:
    - Planted 10,000 trees in collaboration with the Forest Department and local villagers.
    - Focused on native species to improve local biodiversity and reduce soil erosion.
  - Outcomes:
    - Improved local biodiversity.
    - Contributed to carbon sequestration and enhanced green cover.
- 4. Construction of Makeshift Dams
  - Actions Taken:
    - Built makeshift dams to manage seasonal rainwater effectively.
    - Provided training on construction and maintenance to local villagers.
  - Outcomes:
    - Improved rainwater harvesting capabilities.
    - Reduced soil erosion and increased water availability.