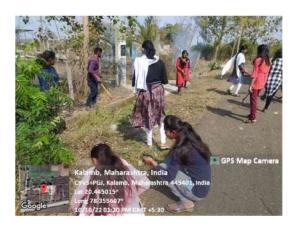

## Painting Trees with Natural Fungicide and Tree Tagging Drives in Nearby Village (2022-23)

Indira Mahavidyalaya, Kalamb, initiated painting trees with natural fungicide and tree tagging drives in a nearby village. Students and volunteers diligently applied natural fungicide to trees, protecting them from diseases and promoting their health. Additionally, trees were tagged with informative labels to raise awareness about their significance and encourage community involvement in their care. These efforts aimed to enhance the vitality of the local ecosystem and foster a deeper connection between villagers and their natural surroundings.

• Event: Tree Painting and Tagging Drive

Date: October 11, 2022
Location: Kalamb Outskirts.
Participants: 30 Students.