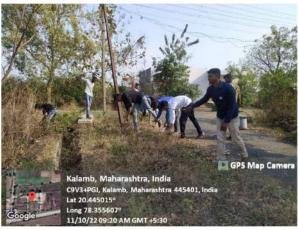

## Painting Trees with Natural Fungicide and Tree Tagging Drives in Nearby Village (2022-23)

Indira Mahavidyalaya, Kalamb, initiated painting trees with natural fungicide and tree tagging drives in a nearby village. Students and volunteers diligently applied natural fungicide to trees, protecting them from diseases and promoting their health. Additionally, trees were tagged with informative labels to raise awareness about their significance and encourage community involvement in their care. These efforts aimed to enhance the vitality of the local ecosystem and foster a deeper connection between villagers and their natural surroundings.

• Event: Tree Painting and Tagging Drive

Date: October 11, 2022
Location: Kalamb Outskirts.
Participants: 30 Students.