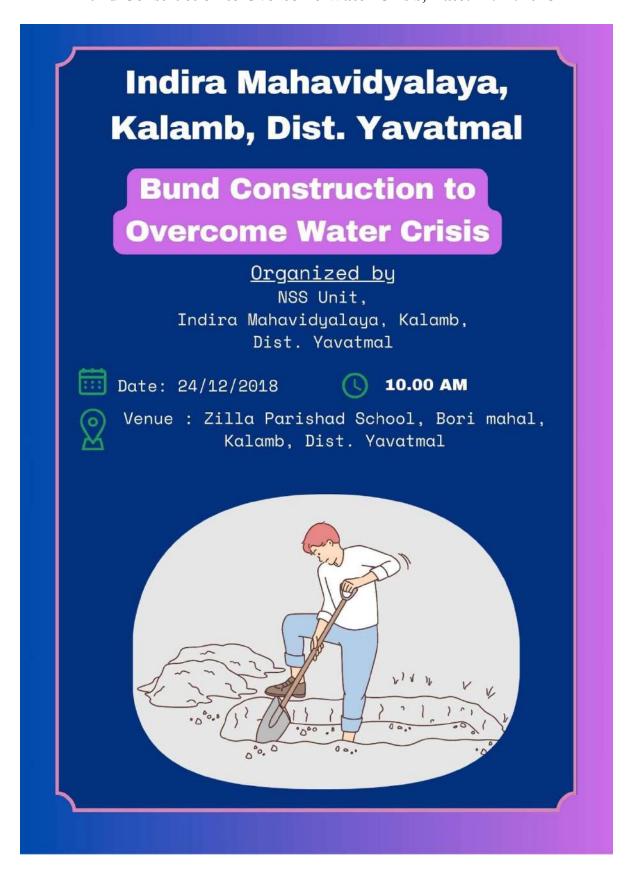

## **Programs and Actions Taken:**

- 1. Bund Construction to Overcome Water Crisis
  - Actions Taken:
    - Constructed bunds in water-scarce areas to improve water retention.
    - Engaged local communities in the planning and construction process.
    - Conducted an impact assessment to monitor groundwater levels post-construction.
  - Outcomes:
    - Enhanced groundwater recharge.
    - Improved water availability for agriculture and household use.
- 2. Report of Construction of Bunds & Dams
  - o Actions Taken:
    - Developed and implemented plans for bunds and small dams in collaboration with the Forest Department.
    - Conducted community meetings to educate on the benefits of water conservation structures.
  - Outcomes:
    - Increased water storage and reduced runoff.
    - Strengthened community awareness and participation in water management.
- 3. Mega Tree Plantation
  - o Actions Taken:
    - Planted 10,000 trees in collaboration with the Forest Department and local villagers.
    - Focused on native species to improve local biodiversity and reduce soil erosion.
  - Outcomes:
    - Improved local biodiversity.
    - Contributed to carbon sequestration and enhanced green cover.
- 4. Construction of Makeshift Dams
  - Actions Taken:
    - Built makeshift dams to manage seasonal rainwater effectively.
    - Provided training on construction and maintenance to local villagers.
  - Outcomes:
    - Improved rainwater harvesting capabilities.
    - Reduced soil erosion and increased water availability.