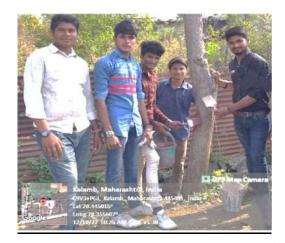

## Painting Trees with Natural Fungicide and Tree Tagging Drives in Nearby Village (2022-23)

Indira Mahavidyalaya, Kalamb, initiated painting trees with natural fungicide and tree tagging drives in a nearby village. Students and volunteers diligently applied natural fungicide to trees, protecting them from diseases and promoting their health. Additionally, trees were tagged with informative labels to raise awareness about their significance and encourage community involvement in their care. These efforts aimed to enhance the vitality of the local ecosystem and foster a deeper connection between villagers and their natural surroundings.

• Event: Tree Painting and Tagging Drive

Date: October 11, 2022
Location: Kalamb Outskirts.
Participants: 30 Students.