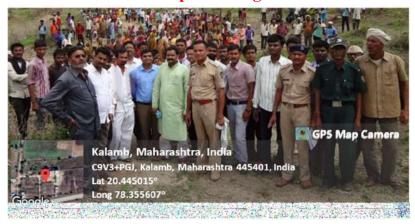

## Painting Trees with Natural Fungicide and Tree Tagging Drives in Nearby Village (2022-23)

Indira Mahavidyalaya, Kalamb, initiated painting trees with natural fungicide and tree tagging drives in a nearby village. Students and volunteers diligently applied natural fungicide to trees, protecting them from diseases and promoting their health. Additionally, trees were tagged with informative labels to raise awareness about their significance and encourage community involvement in their care. These efforts aimed to enhance the vitality of the local ecosystem and foster a deeper connection between villagers and their natural surroundings.

• Event: Tree Painting and Tagging Drive

Date: October 11, 2022
Location: Kalamb Outskirts.
Participants: 30 Students.