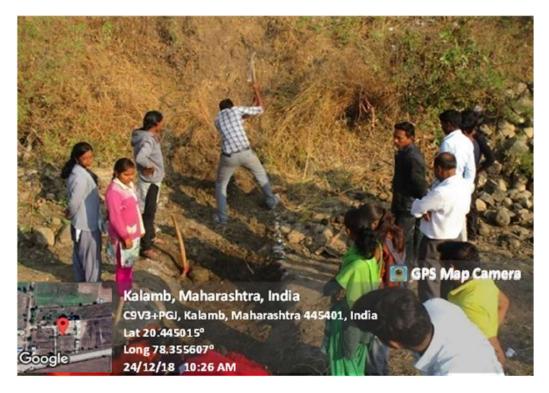

## **Programs and Actions Taken:**

- 1. Bund Construction to Overcome Water Crisis
  - Actions Taken:
    - Constructed bunds in water-scarce areas to improve water retention.
    - Engaged local communities in the planning and construction process.
    - Conducted an impact assessment to monitor groundwater levels post-construction.
  - Outcomes:
    - Enhanced groundwater recharge.
    - Improved water availability for agriculture and household use.
- 2. Report of Construction of Bunds & Dams
  - o Actions Taken:
    - Developed and implemented plans for bunds and small dams in collaboration with the Forest Department.
    - Conducted community meetings to educate on the benefits of water conservation structures.
  - Outcomes:
    - Increased water storage and reduced runoff.
    - Strengthened community awareness and participation in water management.
- 3. Mega Tree Plantation
  - o Actions Taken:
    - Planted 10,000 trees in collaboration with the Forest Department and local villagers.
    - Focused on native species to improve local biodiversity and reduce soil erosion.
  - Outcomes:
    - Improved local biodiversity.
    - Contributed to carbon sequestration and enhanced green cover.
- 4. Construction of Makeshift Dams
  - Actions Taken:
    - Built makeshift dams to manage seasonal rainwater effectively.
    - Provided training on construction and maintenance to local villagers.
  - Outcomes:
    - Improved rainwater harvesting capabilities.
    - Reduced soil erosion and increased water availability.

## **Achievements Report 2018-19**

- Water Crisis Management:
  - Construction of Bunds and Dams:
    - Built bunds and dams in water-scarce areas to enhance water retention.
    - Engaged local communities in construction efforts.
    - Conducted impact assessments to monitor groundwater levels post-construction.
  - Outcomes:
    - Improved groundwater recharge, enhancing water availability for agriculture and households.
    - Reduced water scarcity and supported sustainable water management practices.
- Tree Plantation:
  - Mega Tree Plantation Drive:
    - Planted over 10,000 trees in collaboration with the Forest Department and local villagers.
    - Focused on native species to support local biodiversity and reduce soil erosion.
  - Outcomes:
    - Enhanced biodiversity and air quality.
    - Reduced soil erosion and improved ecological balance.