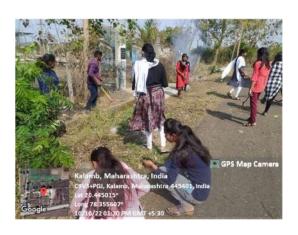

## Painting Trees with Natural Fungicide and Tree Tagging Drives in Nearby Village (2022-23)

Indira Mahavidyalaya, Kalamb, initiated painting trees with natural fungicide and tree tagging drives in a nearby village. Students and volunteers diligently applied natural fungicide to trees, protecting them from diseases and promoting their health. Additionally, trees were tagged with informative labels to raise awareness about their significance and encourage community involvement in their care. These efforts aimed to enhance the vitality of the local ecosystem and foster a deeper connection between villagers and their natural surroundings.

• Event: Tree Painting and Tagging Drive

Date: October 11, 2022
Location: Kalamb Outskirts.
Participants: 30 Students.