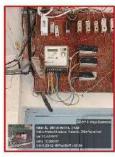

#### **Energy Efficiency Measures:**

- Implemented additional energy efficient technologies and equipment where feasible.
- Conducted energy audits to identify areas for further optimization and efficiency improvements.

## **Enhanced Energy Efficiency:**

- Implementation of energy efficient measures resulted in decreased energy consumption and lower carbon emissions.
- Optimization of lighting and equipment usage maximized energy savings and reduced operational costs.