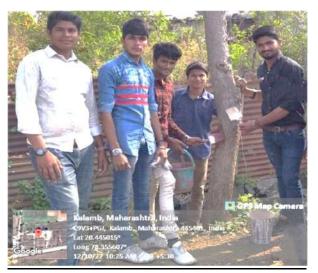

## Painting Trees with Natural Fungicide and Tree Tagging Drives in Nearby Village (2022-23)

Indira Mahavidyalaya, Kalamb, initiated painting trees with natural fungicide and tree tagging drives in a nearby village. Students and volunteers diligently applied natural fungicide to trees, protecting them from diseases and promoting their health. Additionally, trees were tagged with informative labels to raise awareness about their significance and encourage community involvement in their care. These efforts aimed to enhance the vitality of the local ecosystem and foster a deeper connection between villagers and their natural surroundings.

• Event: Tree Painting and Tagging Drive

Date: October 11, 2022
Location: Kalamb Outskirts.
Participants: 30 Students.