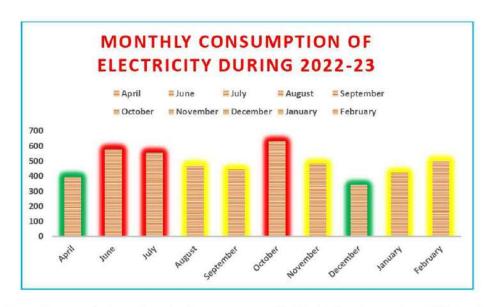

s | 28600 | -   | -       | -      | Total  | 4432 |
|------------------|-------|-----|---------|--------|--------|------|
| Feb. 2023        | 3010  | 353 | 1593.18 | 676.35 | 90.18  | 501  |
| Jan. 2023        | 2590  | 353 | 1348.32 | 572.40 | 76.32  | 424  |
| Dec. 2022        | 2150  | 353 | 1081.20 | 459.0  | 61.20  | 340  |
| Nov. 2022        | 2940  | 353 | 1542.13 | 654.75 | 87.30  | 485  |
| Oct. 2022        | 3700  | 353 | 2009.76 | 856.20 | 113.76 | 632  |
| Sept. 2022       | 2700  | 353 | 1411.92 | 599.40 | 79.95  | 444  |





14 GREEN/ENVIRONMENT AUDIT REPORT OF INDIRA MAHAVIDYALAYA BY GREEN ENERGY SOLUTIONS, MAH 4211 PART II - ENERGY AUDIT

10/2523, 9:04 PM LT E-BII



#### महाराष्ट्र स्टेट इलेक्ट्रिसटी डिस्ट्रीब्यूशन कंपनी लि.





https://wss.mahadiscom.in/wss/wss

1/4



As per the above tables and graphs, the average monthly Electricity Consumption is 201.5 units in 2020-21, 219.3 in 2021-22, 443.2 in 2022-23 per month, and The Average Monthly Electricity Bill is Rs. 1770 in 2020-21, Rs. 1340 in 2021-22, Rs. 2860 in 2022-23. There are slight fluctuations in Electricity Consumption in college. The use of electricity during 2022-23 is increased as compared to previous two years. As per the data for 2022-23, during June, July and October months the consumption of electricity is above average whereas during April and December it is below average. Rest months' consumption is at average level. An initiative is taken the college to conversion to LED light for reducing the total electricity consumption.

## **Best Practices and Initiatives**

| Checklist