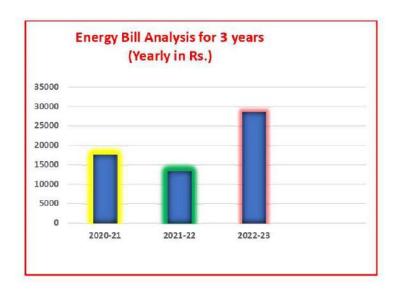

#### **Energy Efficiency Measures:**

- Implemented additional energy efficient technologies and equipment where feasible.
- Conducted energy audits to identify areas for further optimization and efficiency improvements.

## **Enhanced Energy Efficiency:**

- Implementation of energy efficient measures resulted in decreased energy consumption and lower carbon emissions.
- Optimization of lighting and equipment usage maximized energy savings and reduced operational costs.